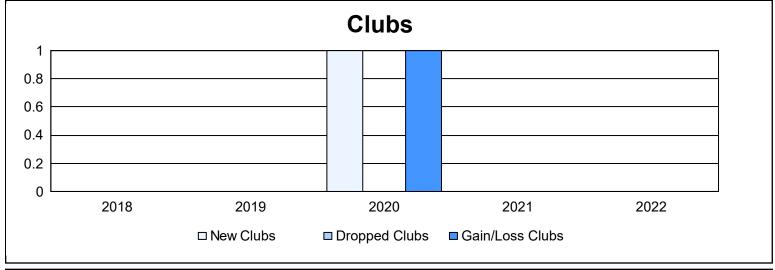

District 111SW As of June 2022 Cumulative

| Year      | New<br>Clubs | Dropped<br>Clubs | Gain/<br>Loss<br>Clubs | New<br>Members | Charter<br>Members | Reinstate<br>Members | Transfer<br>Members | Total<br>Member<br>Added | Total<br>Members<br>Dropped | Gain/<br>Loss<br>Members |
|-----------|--------------|------------------|------------------------|----------------|--------------------|----------------------|---------------------|--------------------------|-----------------------------|--------------------------|
| 2017-2018 | 0            | 0                | 0                      | 53             | 0                  | 0                    | 8                   | 61                       | 71                          | -10                      |
| 2018-2019 | 0            | 0                | 0                      | 43             | 0                  | 0                    | 7                   | 50                       | 55                          | -5                       |
| 2019-2020 | 1            | 0                | 1                      | 65             | 23                 | 1                    | 5                   | 94                       | 52                          | 42                       |
| 2020-2021 | 0            | 0                | 0                      | 42             | 0                  | 0                    | 3                   | 45                       | 66                          | -21                      |
| 2021-2022 | 0            | 0                | 0                      | 47             | 0                  | 0                    | 6                   | 53                       | 61                          | -8                       |
| Average   | 0            | 0                | 0                      | 50             | 5                  | 0                    | 6                   | 61                       | 61                          | 0                        |